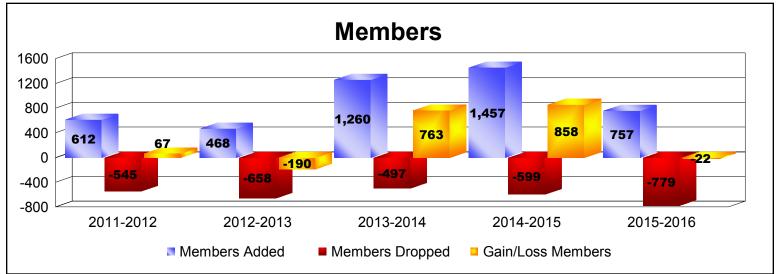

District 330 A

As of June 2016 Cumulative

| Year      | New<br>Clubs | Dropped<br>Clubs | Gain/<br>Loss<br>Clubs | New<br>Members | Charter<br>Members | Reinstate<br>Members | Transfer<br>Members | Total<br>Member<br>Added | Total<br>Members<br>Dropped | Gain/<br>Loss<br>Members |
|-----------|--------------|------------------|------------------------|----------------|--------------------|----------------------|---------------------|--------------------------|-----------------------------|--------------------------|
| 2011-2012 | 4            | 0                | 4                      | 462            | 116                | 27                   | 7                   | 612                      | -545                        | 67                       |
| 2012-2013 | 2            | -4               | -2                     | 382            | 65                 | 14                   | 7                   | 468                      | -658                        | -190                     |
| 2013-2014 | 2            | -4               | -2                     | 1167           | 65                 | 14                   | 14                  | 1260                     | -497                        | 763                      |
| 2014-2015 | 4            | -1               | 3                      | 1294           | 120                | 25                   | 18                  | 1457                     | -599                        | 858                      |
| 2015-2016 | 2            | -5               | -3                     | 637            | 71                 | 29                   | 20                  | 757                      | -779                        | -22                      |
| Average   | 3            | -3               | 0                      | 788            | 87                 | 22                   | 13                  | 911                      | -616                        | 295                      |