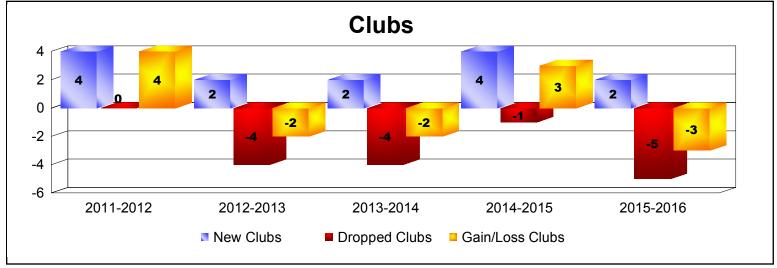

District 330 A

As of June 2016 Cumulative

| Year      | New<br>Clubs | Dropped<br>Clubs | Gain/<br>Loss<br>Clubs | New<br>Members | Charter<br>Members | Reinstate<br>Members | Transfer<br>Members | Total<br>Member<br>Added | Total<br>Members<br>Dropped | Gain/<br>Loss<br>Members |
|-----------|--------------|------------------|------------------------|----------------|--------------------|----------------------|---------------------|--------------------------|-----------------------------|--------------------------|
| 2011-2012 | 4            | 0                | 4                      | 462            | 116                | 27                   | 7                   | 612                      | -545                        | 67                       |
| 2012-2013 | 2            | -4               | -2                     | 382            | 65                 | 14                   | 7                   | 468                      | -658                        | -190                     |
| 2013-2014 | 2            | -4               | -2                     | 1167           | 65                 | 14                   | 14                  | 1260                     | -497                        | 763                      |
| 2014-2015 | 4            | -1               | 3                      | 1294           | 120                | 25                   | 18                  | 1457                     | -599                        | 858                      |
| 2015-2016 | 2            | -5               | -3                     | 637            | 71                 | 29                   | 20                  | 757                      | -779                        | -22                      |
| Average   | 3            | -3               | 0                      | 788            | 87                 | 22                   | 13                  | 911                      | -616                        | 295                      |